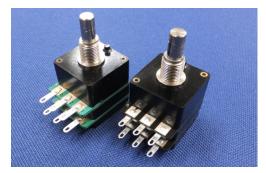

- \* The color of resin for the resistance board will be changed from green to black.
- \* There is no change in the electrical specification.
- \* The position of the terminals will be moved 1mm.
- (Please refer to the pictures below.)
- \* The size of the terminal will become smaller.

(7.5mm→6mm length, 3mm→2.5mm width)