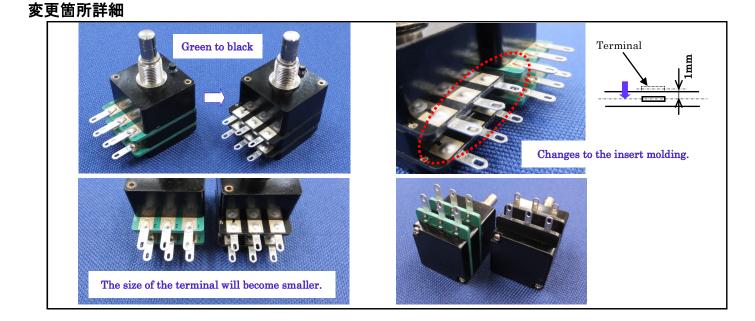

- \* The color of resin for the resistance board will be changed from green to black.
- \* There is no change in the electrical specification.
- \* The position of the terminals will be moved 1mm.
- (Please refer to the pictures below.)
- \* The size of the terminal will become smaller.

(7.5mm→6mm length, 3mm→2.5mm width)