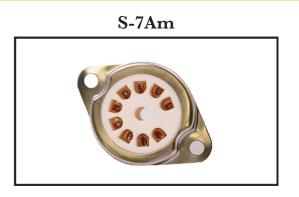

## S-7Am / S-7Am-P / S-7Am-P-GP 9 Pin Tube Socket

## Features

Fine Ceramic of Alumina 95% for socket base

Thermal conductivity is exceptionally higher than the average ceramic socket base made of steatite.

It restrains the increase of temperature and contributes to longer life.

New method of direct gold plating

Gold plating directly on the phosphor bronze without using nickel ground lowers magnetic distortion and achieves ideal quality for audio (for S-7Am, S-7Am-P-GP)

- Suitable for variety of 9-pins MT tubes (12AX7/12AU7, ECC83 and others)
- · RoHS compliant