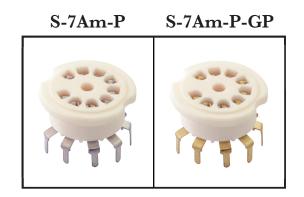

## S-7Am / S-7Am-P / S-7Am-P-GP 9 Pin Tube Socket

New method of direct gold plating

Gold plating directly on the phosphor bronze without using nickel ground lowers magnetic distortion and achieves ideal quality for audio (for S-7Am, S-7Am-P-GP)

- Suitable for variety of 9-pins MT tubes (12AX7/12AU7, ECC83 and others)
- · RoHS compliant