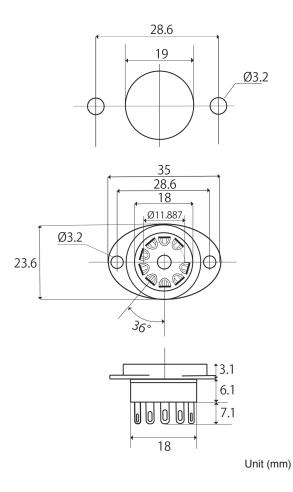

## S-7Am / S-7Am-P / S-7Am-P-GP 9 Pin Tube Socket

## Features

Fine Ceramic of Alumina 95% for socket base

Thermal conductivity is exceptionally higher than the average ceramic socket base made of steatite.

It restrains the increase of temperature and contributes to longer life.

New method of direct gold plating

Gold plating directly on the phosphor bronze without using nickel ground lowers magnetic distortion and achieves ideal quality for audio (for S-7Am, S-7Am-P-GP)

- Suitable for variety of 9-pins MT tubes (12AX7/12AU7, ECC83 and others)
- · RoHS compliant









Unit (mm)

## **Amtrans Corporation**

Bandai-Bld 2F, 2-10-14 Kanda-Awajicho, Chiyoda-ku, Tokyo, 101-0063, Japan Tel : 81-3-5294-0301 / Fax : 81-3-5294-0302 [E-mail] audio@amtrans.co.jp [URL] www.amtrans.asia www.amtrans.co.jp

· Specifications are subject to change without prior notice.

©2021 Amtrans Corporation. All rights reserved.