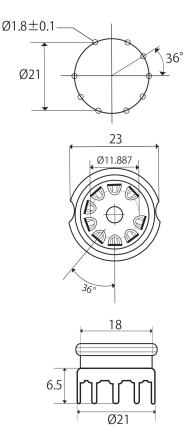

## S-7Am / S-7Am-P / S-7Am-P-GP 9 Pin Tube Socket

## Features

Fine Ceramic of Alumina 95% for socket base

Thermal conductivity is exceptionally higher than the average ceramic socket base made of steatite.

It restrains the increase of temperature and contributes to longer life.

New method of direct gold plating

Gold plating directly on the phosphor bronze without using nickel ground lowers magnetic distortion and achieves ideal quality for audio (for S-7Am, S-7Am-P-GP)

- Suitable for variety of 9-pins MT tubes (12AX7/12AU7, ECC83 and others)
- · RoHS compliant









Unit (mm)

## **Amtrans Corporation**

Bandai-Bld 2F, 2-10-14 Kanda-Awajicho, Chiyoda-ku, Tokyo, 101-0063, Japan Tel : 81-3-5294-0301 / Fax : 81-3-5294-0302 [E-mail] audio@amtrans.co.jp [URL] www.amtrans.asia www.amtrans.co.jp

· Specifications are subject to change without prior notice.

©2021 Amtrans Corporation. All rights reserved.